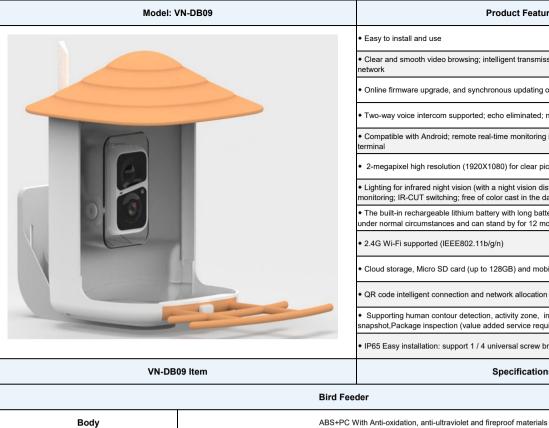

## Product Features

- Easy to install and use
- ◆ Clear and smooth video browsing; intelligent transmission giving full play to capabilities of the
- Online firmware upgrade, and synchronous updating of the functions and experience
- ◆ Two-way voice intercom supported; echo eliminated; noise suppressed
- ◆ Compatible with Android; remote real-time monitoring supported with the IOS intelligent terminal
- 2-megapixel high resolution (1920X1080) for clear picture quality
- Lighting for infrared night vision (with a night vision distance of 7m); 24h around-the-clock monitoring; IR-CUT switching; free of color cast in the daytime; clearer night vision
- The built-in rechargeable lithium battery with long battery life functions for up to 6 months under normal circumstances and can stand by for 12 months
- 2.4G Wi-Fi supported (IEEE802.11b/g/n)

Front:Transparent PC, Back: ABS+PC With Anti-oxidation, anti-ultraviolet and fireproof materials

- Cloud storage, Micro SD card (up to 128GB) and mobile phone video recording supported
- QR code intelligent connection and network allocation supported
- Supporting human contour detection, activity zone, intelligent push and pet snapshot,Package inspection (value added service required)
- ▶ IP65 Easy installation: support 1 / 4 universal screw bracket

| Birdseed Reservoir | Al Bird identify, Support 10000+ bird species identification. Up to 1.8Lbs Large capacity container. |                                                                                                                   |  |
|--------------------|------------------------------------------------------------------------------------------------------|-------------------------------------------------------------------------------------------------------------------|--|
| Bracket            | ABS+PC With Anti-oxidation, anti-ultraviolet and fireproof materials                                 |                                                                                                                   |  |
| Weight:            | 2300g (With camera,Bracket and accessries)                                                           |                                                                                                                   |  |
| Size:              | 170(L)mm x 190(W)mm x 160mm(H) (Without Bracket)                                                     |                                                                                                                   |  |
| Camera             |                                                                                                      |                                                                                                                   |  |
| Master Processor   | soc                                                                                                  | T31ZL                                                                                                             |  |
| Image Sensor       | Sensor                                                                                               | 1/2.9" color CMOS Sensor                                                                                          |  |
|                    | Lens                                                                                                 | M12, f: 2.8mm, F2.0, 2-megapixel                                                                                  |  |
|                    | Visual angle                                                                                         | H (horizontal) 95 degrees; V (vertical) 55 degrees; D (diagonal) 160 degrees                                      |  |
|                    | Minimum Illumination                                                                                 | 0.01 Lux                                                                                                          |  |
| Audio              | Input/Output                                                                                         | Two-way voice intercom available (built-in Microphone and speaker)                                                |  |
|                    | Audio Compressing Method                                                                             | AAC                                                                                                               |  |
| Video              | Video Compressing Method                                                                             | H.264/H.265                                                                                                       |  |
|                    | Lighting Frequency                                                                                   | 50Hz, 60Hz                                                                                                        |  |
|                    | Image Frame Rate                                                                                     | 15 fps                                                                                                            |  |
|                    | Maximum Image Resolution                                                                             | 1920*1080P                                                                                                        |  |
|                    | Light Source for Night Vision                                                                        | IRCUT double optical filter automatic switching, and 8 infrared lights (850nm wavelength)Irradiation distance: 7M |  |
| Network            | Wireless Network                                                                                     | 2.4G Wi-Fi (IEEE802.11b/g/n), built-in antenna                                                                    |  |
|                    | Protocols Supported                                                                                  | TCP/IP, UDP/IP, DHCP, RTMP, MUTP                                                                                  |  |
|                    | IP Address Supported                                                                                 | Dynamic IP address supported                                                                                      |  |
| Al                 | Intelligent Features                                                                                 | Human contour detection, activity zone,intelligent push, pet snapshot,Package inspection                          |  |
| Alarm Notification | Alarm Methods                                                                                        | Alarm push by mobile APP and alarm sound                                                                          |  |
| Wake-up            | Wake-up Method                                                                                       | PIR body induction wake-up, and remote positive wake-up                                                           |  |
| Video Recording    | Recording Method                                                                                     | Alarm triggered recording, and manual recording                                                                   |  |
|                    | Video Storage                                                                                        | Cloud storage, local Micro SD card, and mobile phone memory                                                       |  |